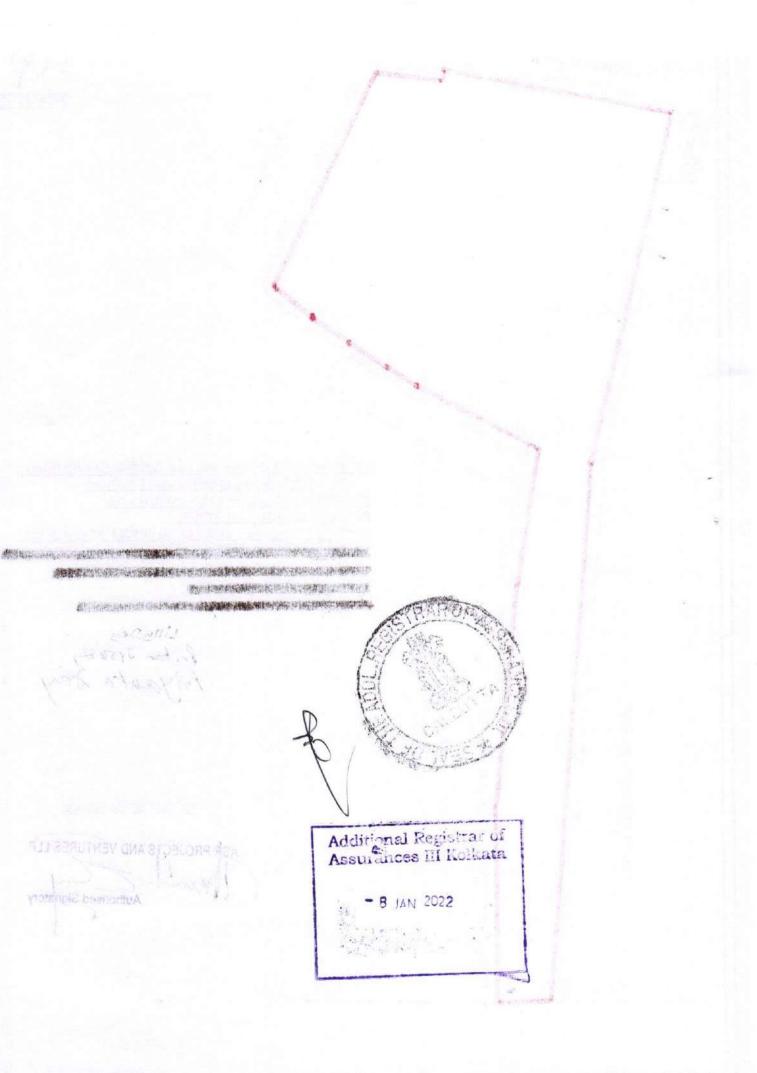

## THE FIRST SCHEDULE ABOVE REFERRED TO: The Subject Property

All That the piece and parcel of mourashi mokarari Bastu land measuring 08 (Eight) Cottahs 07 (Seven) Chittacks and 27 (twenty Seven) Square Feet be the same a little more or less together with the two storied residential building constructed thereon containing a total built up area of 1707 Sq. Ft. and a covered garage measuring 400 Sq. Ft. situated and lying at Premises No. 46 /2, Sri Ram Thakur Road formerly Jadavpur Central Road, Kolkata – 700032, comprised in a portion of C.S. Plot No. 135 under Khatian No. 105 within C.S. maliki Khatian No. 87, Pargana Khaspur, Touzi – 239, Mouza – Ibrahimpur, J. L. No. 36, at present Jadavpur, under P.S. Jadavpur formerly Tollygunge, in the District of South 24 Parganas, within the jurisdiction of Kolkata Municipal Corporation, under KMC Ward No. 096, bearing Assessee No. 21-096-03-0036-1, within Additional District Sub Registry Office at Alipore, District 24 Parganas South, and the subject property is butted and bounded in the following manner: -

On the North : By 60 ft. wide Sri Ram Thakur Road (formerly Jadavpur Central Road), Kolkata – 700 032;

On the South

: By Premises No. 47/4 Sri Ram Thakur Road (formerly Jadavpur Central Road), Kolkata – 700 032;

On the East

 By Premises No. 46A, & 46/3A Sri Ram Thakur Road (formerly Jadavpur Central Road), Kolkata – 700 032;

Viotsneis basinoriuA

PROJECTS AND VENTORES L uthorised Signatory

ASA PROJECTS AND VENTURES LLP

Signature of the Owners

÷

A TANG ON A

A Contraction

1

- <u>4</u> )

On the West : By Premises No. 43, 45A/1 & 45/A, Sri Ram Thakur Road (formerly Jadavpur Central Road), Kolkata – 700 032;

**OR HOWSOEVER OTHERWISE** the same may be butted and bounded known, numbered called described and/or distinguished.