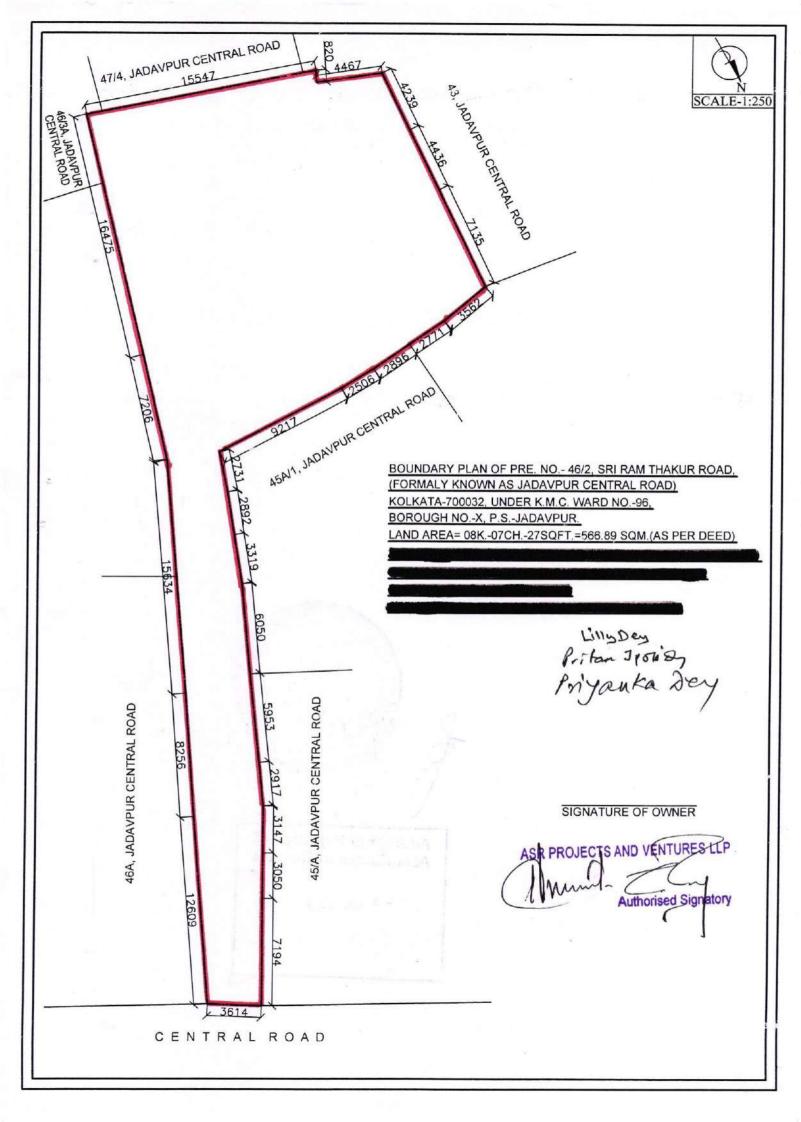

## THE FIRST SCHEDULE ABOVE REFERRED TO: The Subject Property

All That the piece and parcel of mourashi mokarari Bastu land measuring 08 (Eight) Cottahs 07 (Seven) Chittacks and 27 (twenty Seven) Square Feet be the same a little more or less together with the two storied residential building constructed thereon containing a total built up area of 1707 Sq. Ft. and a covered garage measuring 400 Sq. Ft. situated and lying at Premises No. 46 /2, Sri Ram Thakur Road formerly Jadavpur Central Road, Kolkata – 700032, comprised in a portion of C.S. Plot No. 135 under Khatian No. 105 within C.S. maliki Khatian No. 87, Pargana Khaspur, Touzi – 239, Mouza – Ibrahimpur, J. L. No. 36, at present Jadavpur, under P.S. Jadavpur formerly Tollygunge, in the District of South 24 Parganas, within the jurisdiction of Kolkata Municipal Corporation, under KMC Ward No. 096, bearing Assessee No. 21-096-03-0036-1, within Additional District Sub Registry Office at Alipore, District 24 Parganas South, and the subject property is butted and bounded in the following manner: -

On the North : By 60 ft. wide Sri Ram Thakur Road (formerly Jadavpur Central Road), Kolkata – 700 032;

On the South

: By Premises No. 47/4 Sri Ram Thakur Road (formerly Jadavpur Central Road), Kolkata – 700 032;

On the East

 By Premises No. 46A, & 46/3A Sri Ram Thakur Road (formerly Jadavpur Central Road), Kolkata – 700 032;

Viotsneis basinoriuA

PROJECTS AND VENTORES L uthorised Signatory

ASA PROJECTS AND VENTURES LLP

Signature of the Owners

÷

A TANG ON A

A Contraction

1

- <u>4</u> )

On the West : By Premises No. 43, 45A/1 & 45/A, Sri Ram Thakur Road (formerly Jadavpur Central Road), Kolkata – 700 032;

**OR HOWSOEVER OTHERWISE** the same may be butted and bounded known, numbered called described and/or distinguished.